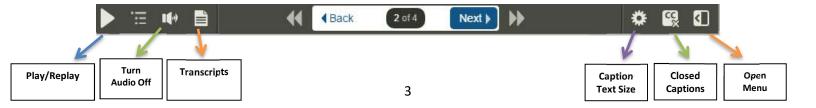

7) Click through each slide in the lesson by using the **Next** button. Familiarize yourself with the other icons and menu bar to maximize your experience.

8) You can track your progress by selecting the Table of Contents link on the menu bar. A green circle indicates the completion of a section, the half green and half white circle indicates that you have started a section, and the white circle indicates you have not started a section. You can expand a section by selecting the + icon. Select the play button or select the link to the titles of the lessons that you need to complete.