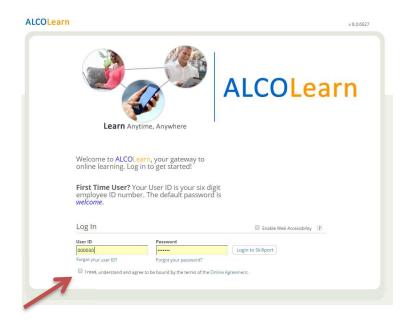

- 1) **Click** on the following link: <u>ALCOLearn</u> or type in <u>http://acgovtec.skillport.com</u> into a web browser.
- Log in to ALCOLearn. Username: six digit employee ID (usually starts with a 1 or 2);
  Password: welcome (all lowercase)
- 3) Before logging-in, you will need to review the **Online Agreement** and check the checkbox to acknowledge it.