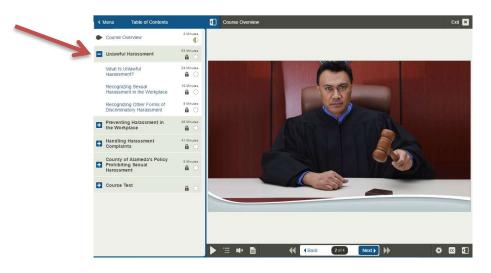

7) Click through each slide in the lesson by using the **Next** button. Familiarize yourself with the other icons and menu bar to maximize your experience.

8) You can track your progress by selecting the Table of Contents link on the menu bar. A green circle indicates the completion of a section, the half green and half white circle indicates that you have started a section, and the white circle indicates you have not started a section. You can expand a section by selecting the + icon. Select the play button or select the link to the titles of the lessons that you need to complete.