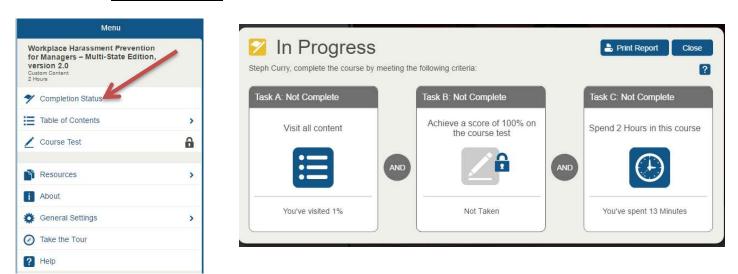

9) You can check your completion status anytime by selecting the Completion Status link. The course is complete when the all the circles are entirely green indicating you have viewed each slide, spent a minimum of 120 minutes in the course, and have scored 100% on all tests.

10) To exit the course, select the **Exit Course** button.

Your completion status will appear and you must select the Exit Course button to completely exit from the course.

| Warning:You have not met the co                                | Exit Course Cancel                                     |                           |  |
|----------------------------------------------------------------|--------------------------------------------------------|---------------------------|--|
| ☑ In Progress                                                  | 🛓 Print Report                                         |                           |  |
| Steph Curry, complete the course by me<br>Task A: Not Complete | eeting the following criteria:<br>Task B: Not Complete | ?<br>Task C: Not Complete |  |
| Visit all content                                              | Achieve a score of 100% on the course test             |                           |  |
|                                                                |                                                        |                           |  |
| You've visited 2%                                              | Not Taken                                              | You've spent 29 Minutes   |  |
| You've visited 2%                                              | Not Taken                                              | You've spent 29 Minutes   |  |