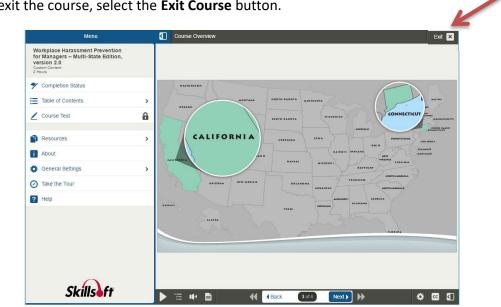

10) To exit the course, select the **Exit Course** button.

Your completion status will appear and you must select the Exit Course button to completely exit from the course.

| Warning:You have not met the co                                | Exit Course Cancel                                     |                           |  |
|----------------------------------------------------------------|--------------------------------------------------------|---------------------------|--|
| ☑ In Progress                                                  | 🛓 Print Report                                         |                           |  |
| Steph Curry, complete the course by me<br>Task A: Not Complete | eeting the following criteria:<br>Task B: Not Complete | ?<br>Task C: Not Complete |  |
| Visit all content                                              | Achieve a score of 100% on the course test             |                           |  |
|                                                                |                                                        |                           |  |
| You've visited 2%                                              | Not Taken                                              | You've spent 29 Minutes   |  |
| You've visited 2%                                              | Not Taken                                              | You've spent 29 Minutes   |  |