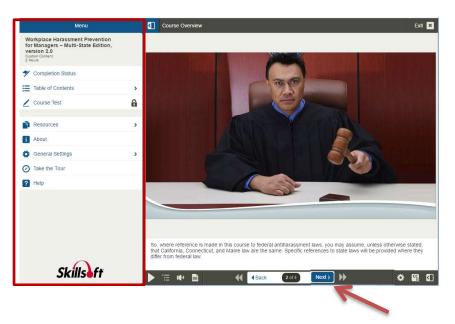

| Menu                                                                                                              | Course Overview Ext                                                                                                                                                                                                                                                                                                                                                                                                                                                                                                                                                                                                                                                                                                                                                                                                                                                                                                                                                                                                  |
|-------------------------------------------------------------------------------------------------------------------|----------------------------------------------------------------------------------------------------------------------------------------------------------------------------------------------------------------------------------------------------------------------------------------------------------------------------------------------------------------------------------------------------------------------------------------------------------------------------------------------------------------------------------------------------------------------------------------------------------------------------------------------------------------------------------------------------------------------------------------------------------------------------------------------------------------------------------------------------------------------------------------------------------------------------------------------------------------------------------------------------------------------|
| Workplace Harassment Prevention<br>for Managers – Multi-State Edition,<br>version 2.0<br>Custee Centent<br>2 Hous | 5                                                                                                                                                                                                                                                                                                                                                                                                                                                                                                                                                                                                                                                                                                                                                                                                                                                                                                                                                                                                                    |
| Y Completion Status                                                                                               | ADVTAKL HOTT PARTA                                                                                                                                                                                                                                                                                                                                                                                                                                                                                                                                                                                                                                                                                                                                                                                                                                                                                                                                                                                                   |
| Table of Contents                                                                                                 |                                                                                                                                                                                                                                                                                                                                                                                                                                                                                                                                                                                                                                                                                                                                                                                                                                                                                                                                                                                                                      |
| Z Course Test                                                                                                     |                                                                                                                                                                                                                                                                                                                                                                                                                                                                                                                                                                                                                                                                                                                                                                                                                                                                                                                                                                                                                      |
| Resources                                                                                                         | NUTRE      NUTRE <td< td=""></td<> |
| About                                                                                                             | BINTON REPORT                                                                                                                                                                                                                                                                                                                                                                                                                                                                                                                                                                                                                                                                                                                                                                                                                                                                                                                                                                                                        |
| General Settings                                                                                                  | > ANIONA NUMADICO DILANGAA ATTANTA DIA SUTTO CONCINA                                                                                                                                                                                                                                                                                                                                                                                                                                                                                                                                                                                                                                                                                                                                                                                                                                                                                                                                                                 |
| Take the Tour                                                                                                     |                                                                                                                                                                                                                                                                                                                                                                                                                                                                                                                                                                                                                                                                                                                                                                                                                                                                                                                                                                                                                      |
| ? Help                                                                                                            | Same Tabert                                                                                                                                                                                                                                                                                                                                                                                                                                                                                                                                                                                                                                                                                                                                                                                                                                                                                                                                                                                                          |
|                                                                                                                   | You probably know that discrimination and harassment all work is prohibited by two. In addition to laws at the federal law,<br>there, most states have also ematched anthanassment take that mirror -or is some cases, expand on -Federal law,<br>This course specifically discusses California, Convector, and Maine state are because these tables have modated<br>better understand he way federal and state law so who dipperfor prevent harassment.                                                                                                                                                                                                                                                                                                                                                                                                                                                                                                                                                             |
| Skills                                                                                                            | 🕨 🗄 🗰 📢 (Back (10/2) Next) 🕨 🗱 😫                                                                                                                                                                                                                                                                                                                                                                                                                                                                                                                                                                                                                                                                                                                                                                                                                                                                                                                                                                                     |
|                                                                                                                   |                                                                                                                                                                                                                                                                                                                                                                                                                                                                                                                                                                                                                                                                                                                                                                                                                                                                                                                                                                                                                      |
|                                                                                                                   |                                                                                                                                                                                                                                                                                                                                                                                                                                                                                                                                                                                                                                                                                                                                                                                                                                                                                                                                                                                                                      |
|                                                                                                                   |                                                                                                                                                                                                                                                                                                                                                                                                                                                                                                                                                                                                                                                                                                                                                                                                                                                                                                                                                                                                                      |

7) Click through each slide in the lesson by using the **Next** button. Familiarize yourself with the other icons and menu bar to maximize your experience.

8) You can track your progress by selecting the Table of Contents link on the menu bar. A green circle indicates the completion of a section, the half green and half white circle indicates that you have started a section, and the white circle indicates you have not started a section. You can expand a section by selecting the + icon. Select the play button or select the link to the titles of the lessons that you need to complete.