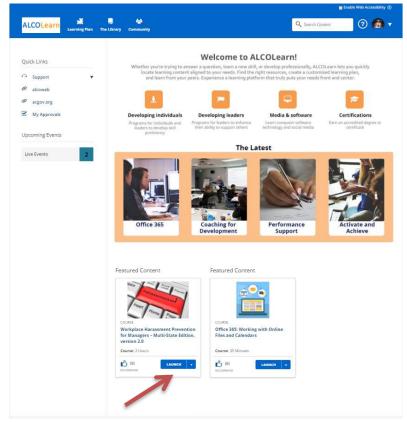

4) Upon logging-in, the Workplace Harassment Prevention for Managers, version 2.0 course is located under the "Featured Content" section beneath the ALCOLearn greeting message and "The Latest" section (may require you to use your scroll bar to scroll down). Select the Launch link.