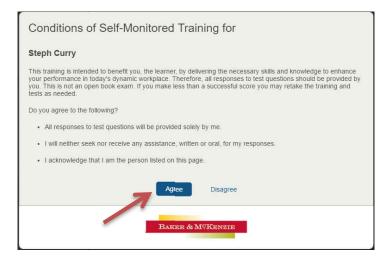

5) Every time you enter the course, it requires you to acknowledge your identity. Select **Agree**.

6) The course shoud automatically start. If it does not, select the Play button to start course. For technical support, please contact 1-866-754-5435 or email <a href="http://support.skillport.com/livehelp/passthrough.asp">http://support.skillport.com/livehelp/passthrough.asp</a>.