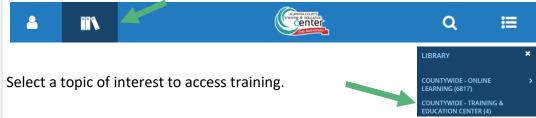

If you do not have a specific topic of interest, you can start by clicking on one of the shortcut buttons below. Select **Available Training** to view upcoming courses.

**Step 1:** To run a search, click on the magnify glass icon in the banner at the top of the screen.

Search

**Step 2:** Next input any keywords into the search box.

**Step 3:** Refine your search by using the filter options on the left.