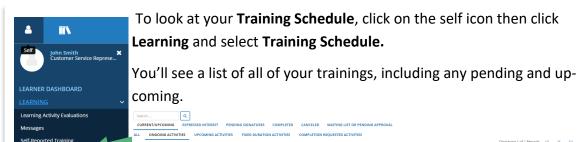

Your personalized dashboard displays your current and upcoming training and shows any mandated learning.

To access your **Learner Dashboard**, click on the self icon at the top and then hit **Learner Dashboard**.

Once in the dashboard you can dive into each of the sections to get a more detailed view.

**Can't Log-in?** Contact the Training & Education Center at: (510) 272-6467 | aclearningcenter@acgov.org

Online Learning isn't working? Contact SumTotal at 1-866-754-5435