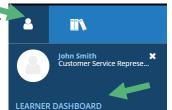

Your personalized dashboard displays your current and upcoming training and shows any mandated learning.

To access your **Learner Dashboard**, click on the self icon at the top and then hit **Learner Dashboard**.