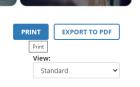

## WHAT ARE YOU LOOKING FOR TODAY?

LEARNING +

Search for Courses, Training, Videos, Books, and Audiobooks

Q

To view your **Transcript** click on the button at your home screen.

To print, you can click on the button at the top right of your screen. We recommend you utilize the **Export to PDF** to save an electronic copy of your transcript as opposed to printing.