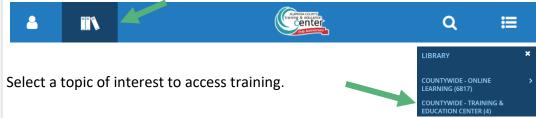

Once we receive your email we will be able to create an account for you and email you your credentials.

If you do not have a specific topic of interest, you can start by clicking on one of the shortcut buttons below. Select **Available Training** to view upcoming courses.