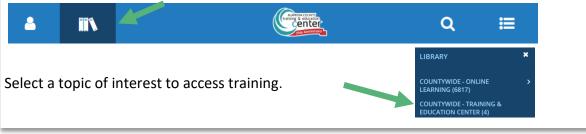

If you do not have a specific topic of interest, you can start by clicking on one of the shortcut buttons below. Select **Available Training** to view upcoming courses.

 Step 1: To run a search, click on the magnify glass icon in the banner at the top of the screen.
 Image: Constraint of the search top of the screen in the search box.

 Step 2: Next input any keywords into the search box.
 Image: Constraint of the search box.

 Step 3: Refine your search by using the filter options on the left.
 Image: Constraint of the search box.

You can also locate courses through the Library icon.