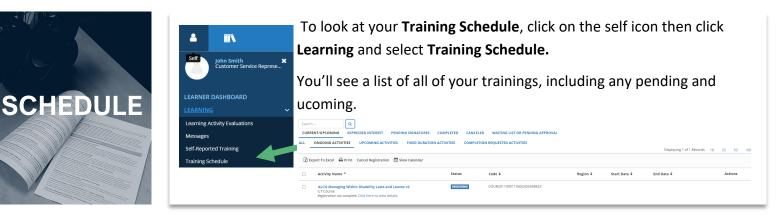

Your personalized dashboard displays your current and upcoming training and shows any mandated learning.

To access your **Learner Dashboard**, click on the self icon at the top and then hit **Learner Dashboard**.

Print

View: Standard

EXPORT TO PDF

Once in the dashboard you can dive into each of the sections to get a more detailed view.

**Can't Log-in?** Contact the Training & Education Center at: (510) 272-6467 | <u>aclearningcenter@acgov.org</u>