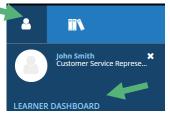

Your personalized dashboard displays your current and upcoming training and shows any mandated learning.

To access your **Learner Dashboard**, click on the self icon at the top and then hit **Learner Dashboard**.